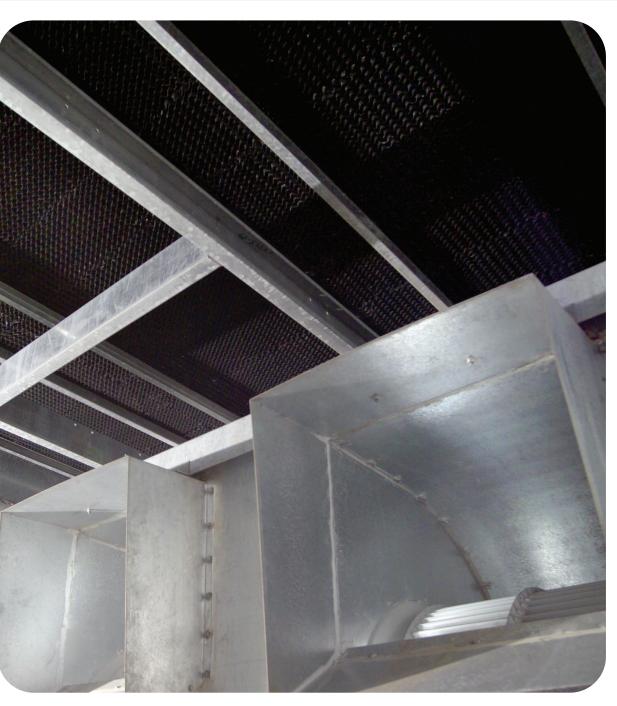

### High-performance inside and out.

Low-sound forward curved centrifugal fans overcome the static pressure imposed by external ductwork for quiet indoor operation

Fully-enclosed falling splash zone water area ensures low noise

Heavy-duty construction heavy-mill galvanized and stainless steel option

Air movement system is belt-driven by means of wedge-belts sized for 150% of the nominal power

Water distribution system includes PVC lateral subsidiary pipes and low-clog polypropylene nozzles

Low air resistance keeps power consumption to a minimum

Factory-design tested and rated sound attenuators available for air inlet and discharge