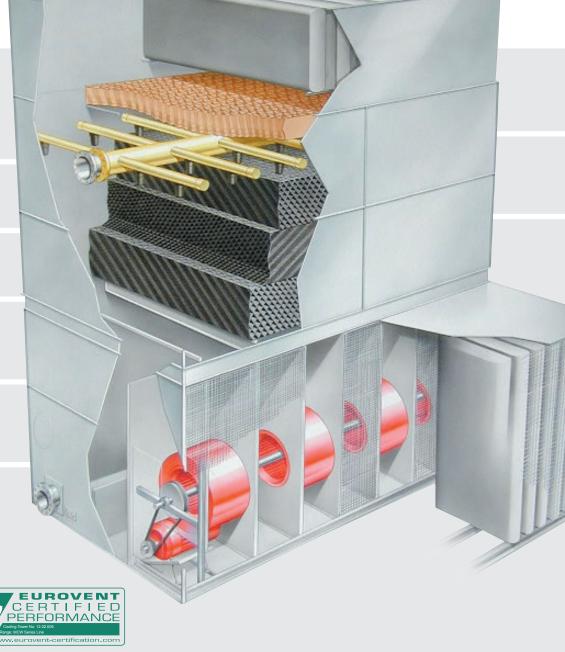

### High-performance inside and out.

Low-sound forward curved centrifugal fans overcome the static pressure imposed by external ductwork for quiet indoor operation

Fully-enclosed falling splash zone water area ensures low noise

Heavy-duty construction heavy-mill galvanized and stainless steel option

Air movement system is belt-driven by means of wedge-belts sized for 150% of the nominal power

Water distribution system includes PVC lateral subsidiary pipes and low-clog polypropylene nozzles

SPX participates in the ECP programme for Cooling Towers.

Range – MCW Series. Certification Diploma #12.02.005.

Ongoing certificate validity: eurovent-certification.com

The Marley MCW Series maximizes forced-draught, counterflow technology and high-performance fill media to deliver fully-rated cooling over a wide range of flow and temperature requirements.

Low air resistance keeps power consumption to a minimum

Factory-design tested and rated sound attenuators available for air inlet and discharge