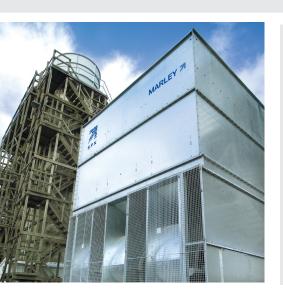

# MCW cooling tower

## The ideal solution for urban and industrial applications.

The new Marley MCW cooling tower from SPX Cooling Technologies is simply the most effective available today for sound- and space-sensitive applications:

SPX participates in the ECP programme for Cooling Towers.

Range – MCW Series. Certification Diploma #12.02.005.

Ongoing certificate validity: eurovent-certification.com

The Marley MCW Series maximizes forced-draught, counterflow technology and high-performance fill media to deliver fully-rated cooling over a wide range of flow and temperature requirements.