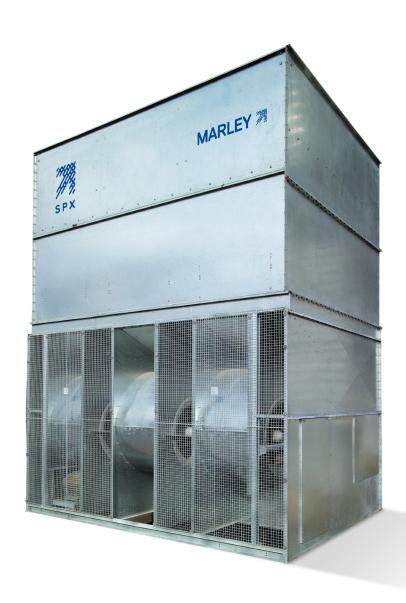

# MCW cooling tower

## The ideal solution for urban and industrial applications.

The new Marley MCW cooling tower from SPX Cooling Technologies is simply the most effective available today for sound- and space-sensitive applications:

| Low noise                                                                                                                       | Small footprint                                                                                                           | Indoor friendly                                                                                                                                                                |  |
|---------------------------------------------------------------------------------------------------------------------------------|---------------------------------------------------------------------------------------------------------------------------|--------------------------------------------------------------------------------------------------------------------------------------------------------------------------------|--|
| Centrifugal fans and a fully-enclosed falling water area create one of the quietest cooling tower configurations on the market. | Forced-draft,<br>counterflow design<br>requires considerably<br>less plan area than<br>crossflow towers<br>typically use. | Because of its low noise,<br>small footprint (with<br>knockdown option) and<br>inlet/outlet ducting, the<br>Marley MCW is your<br>best option for indoor<br>HVAC applications. |  |